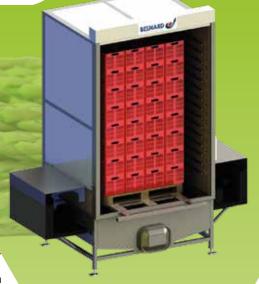

# WHOLE PALLET HYDROCOOLER VEGETABLE HYDROCOOLING

**Option: Adaptable dimensions** 

## **FEATURES**

- To guarantee high-quality and fresh asparagus
- Single cell, autonomous and robust, easily movable.
  - Easy to use : one unique loading, of the pallet (1200 x 1000 x 1800)

#### OUTPUT

- Cooling period, about 45 mn to get the asparagus from 18°c down to 4° c (65° F to 40°F)
  - Capacity: about 600 Kg/hour
  - Total height of the pallet: 1.80 m