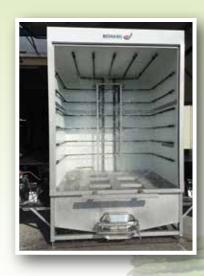

# **OPERATION**

- Ice production system with accumulation at night to reduce electricity consumption.
- Iced water sprayed in a closed-circuit by two immersed pumps, on three faces of the pallet
  - Tight closing damper by roller shutter

### **MAINTENANCE**

- Weekly cleaning (according to soiling)
- Easy drainage through large access trap door.
  - Annual inspection of cooling sets

La Masselière - 72200 Bazouges Sur Le Loir

📞 : +33 (0)2 43 94 09 82 📕 : +33 (0)2 43 45 96 38 @ : contact@besnard-ste.fr